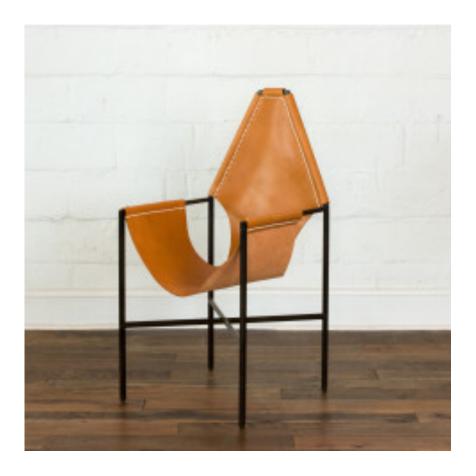

## MESA CHAIR

H 42" x W 20.5" x D 20.5"

## \$2800 As shown, Cognac Leather

Inspired by the gesture of an obelisk, the Mesa chair was created as a reaction to the club chair by playing with the proportions. Shown in nude un-dyed vegetable tanned leather, it features a traditional saddle stitch construction. The ergonomic design provides excellent support. Hammered bronze rivets add contrast while keeping the leather in place. All edges are slicked and finished with wax. Crafted from the highest quality North American hides typically used for saddle making. We recommend a product called "bick 5" by bickmore to clean and care for your leather products.